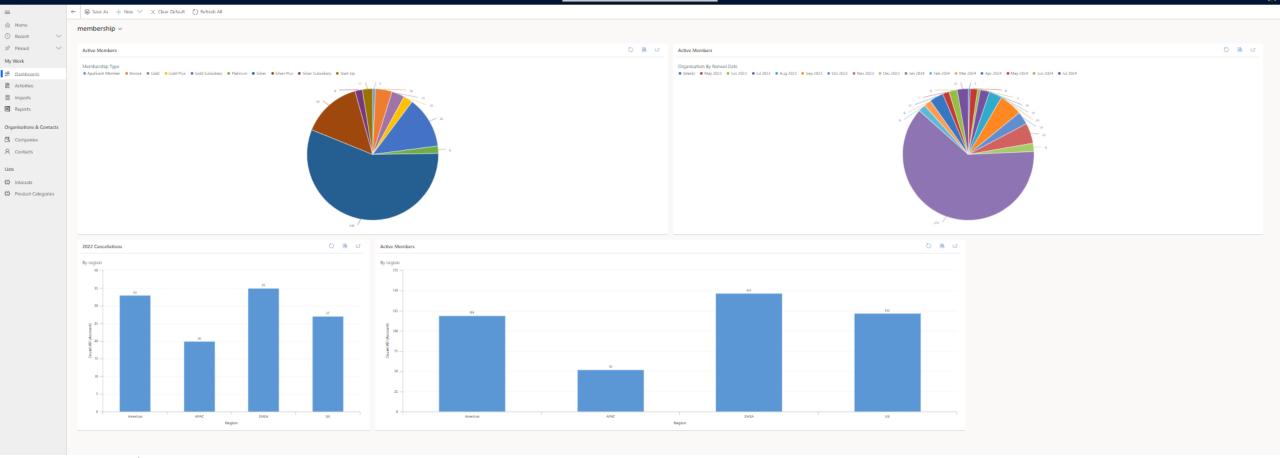

Can also be used for recruitment purposes. When API is in place with a website you can detect who has been on your site and the pages they have visited – you can then follow up with a personalised message based on the pages viewed – this can also be put in place with an automatic workflow Useful reporting in the form of dashboards is available – charts below show members that have/haven't paid, cancellations by, in this case region and membership by member category