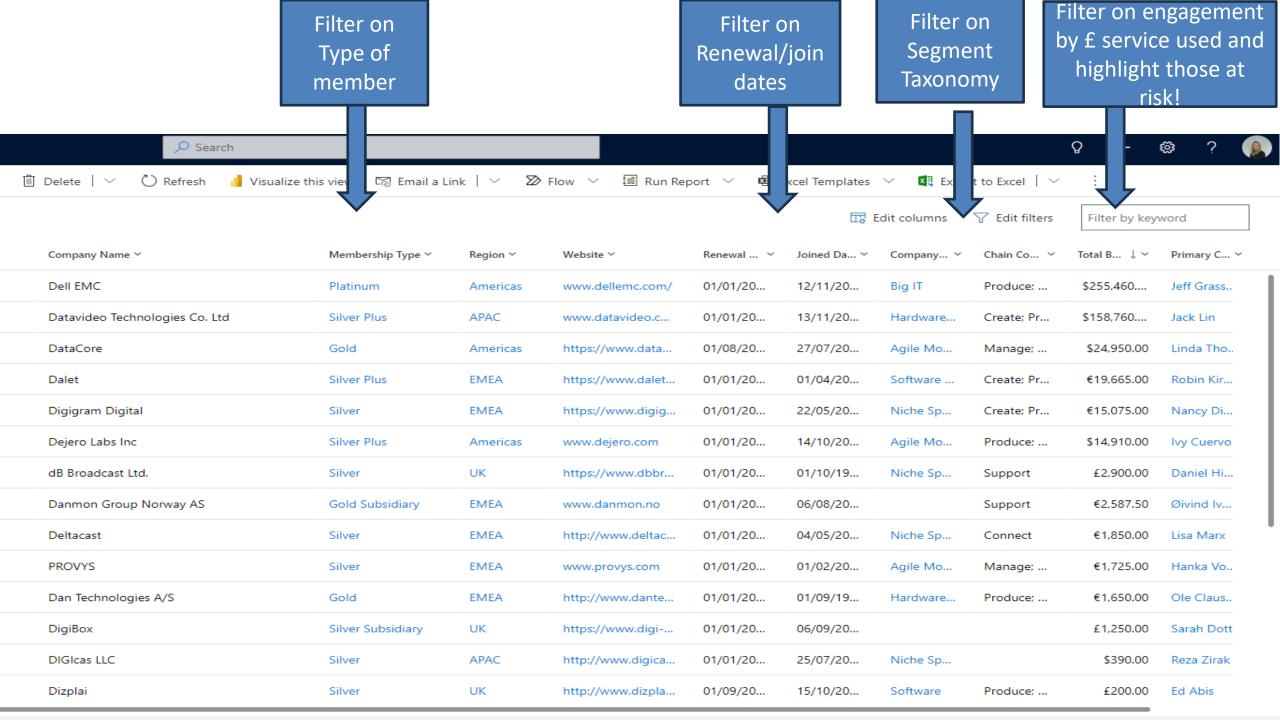

### Annual Corporate Membership

£12,300

£4,500

£1,750/£900

£550

£750

Below demonstrated the different benefits the member has used and at what date. The website is integrated tracking all page views behind the member gate – the document viewed is clearly highlighted and rules are set to recommend further documents that could be of interest based on this activity