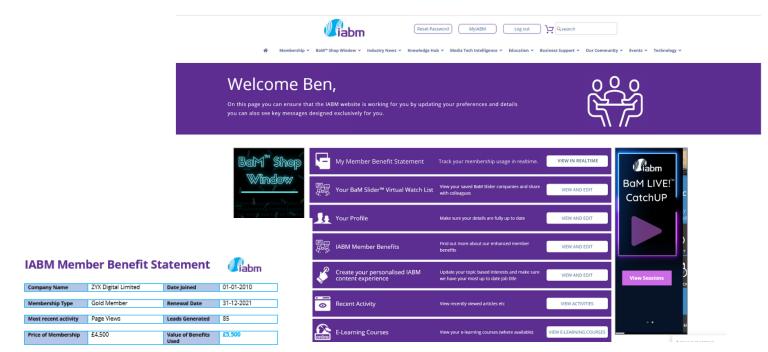

The data collected is used to produce benefit statements both real time on members online dashboards and offline to encourage renewal at the end of the year