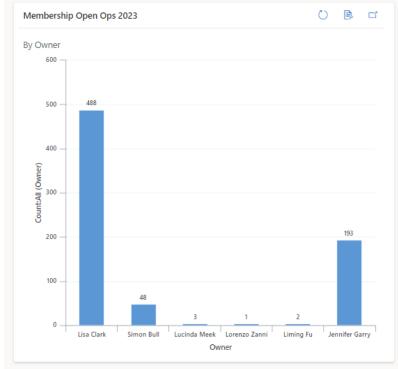

You can track sales – full pipeline/opportunity owned by which team member/sales leader board all demonstrated below.

Great for finance to understand what income might be coming and when and also great for board reporting