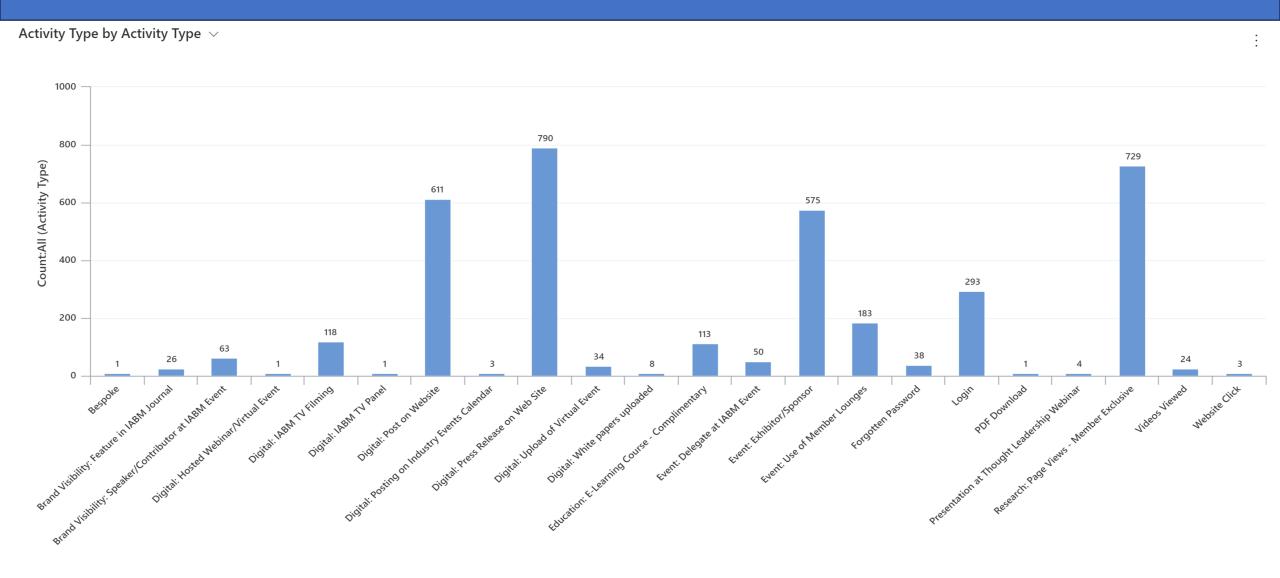

### Annual Corporate Membership

£12,300

£4,500

£1,750/£900

£550

£750

Below demonstrated the different benefits the member has used and at what date. The website is integrated tracking all page views behind the member gate – the document viewed is clearly highlighted and rules are set to recommend further documents that could be of interest based on this activity

Continued

Page | 1

Silver IABM Members pay £900 for their membership and on average use benefits to the value of £3,800 over 12 months

Chart demonstrates all member benefits and the usage across all members. This is useful to analyse those benefits most used where additional resource may be required or those not being used to evaluate if they should remain as part of the offer