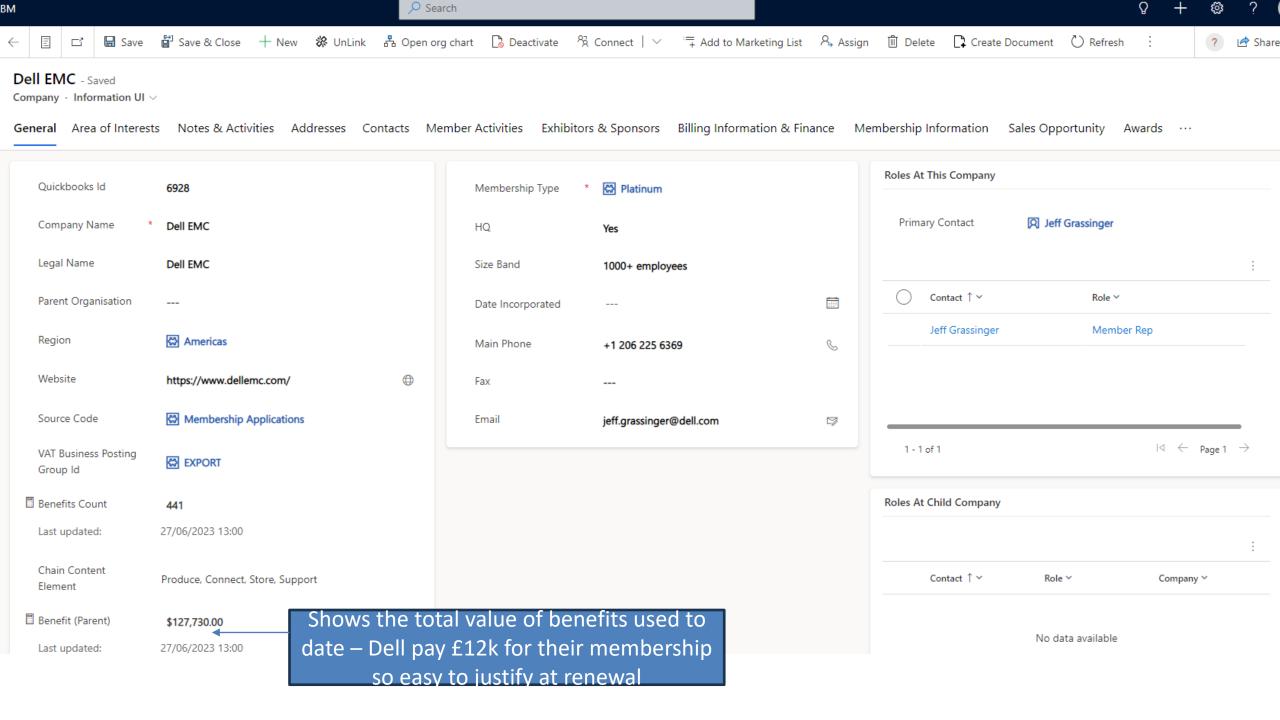

### Annual Corporate Membership

£12,300

£4,500

£1,750/£900

£550

£750

Below demonstrated the different benefits the member has used and at what date. The website is integrated tracking all page views behind the member gate – the document viewed is clearly highlighted and rules are set to recommend further documents that could be of interest based on this activity