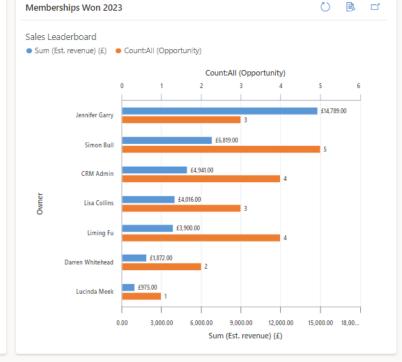

You can track sales – full pipeline/opportunity owned by which team member/sales leader board all demonstrated below.

Great for finance to understand what income might be coming and when and also great for board reporting