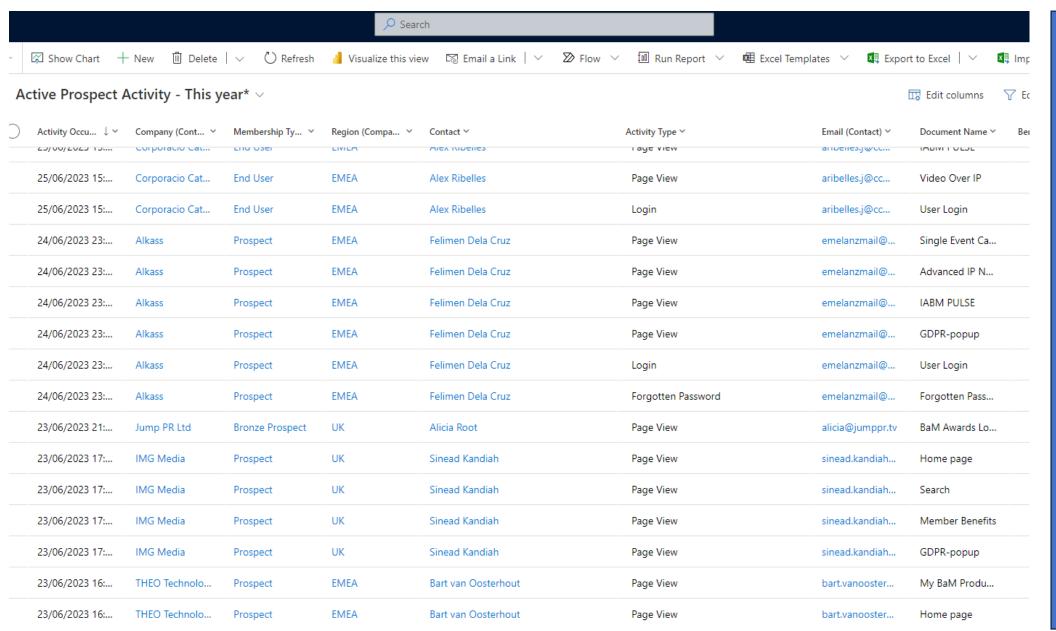

### Annual Corporate Membership

£12,300

£4,500

£1,750/£900

£550

£750

Below demonstrated the different benefits the member has used and at what date. The website is integrated tracking all page views behind the member gate – the document viewed is clearly highlighted and rules are set to recommend further documents that could be of interest based on this activity

The data collected is used to produce benefit statements both real time on members online dashboards and offline to encourage renewal at the end of the year