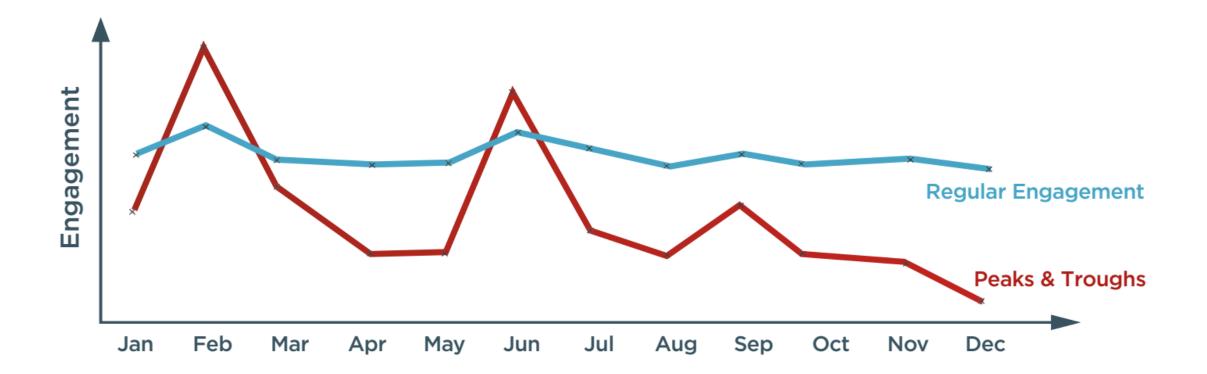

#### Engaging our Members 365

The annual event comes once per year, how do we keep the conversations going?

- The move to digital
- Doesn't always have to be transactional activity emotional/experience related too
- We can track what our members click on and what events they book –what we really want is for them to be involved so that there is also an emotional connection