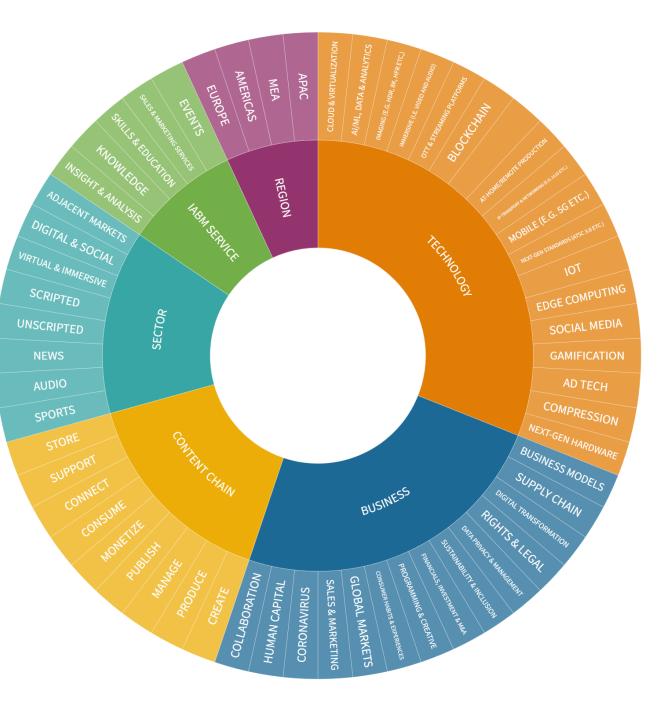

## Tools and Tactics to Engage your Membership Community Lisa Collins Managing Director, Dovetail Creative, DOV

#### **Regular engagement throughout the year**







#### DATA

- Understand needs
- Segment
- Make them feel special
- Make the most of what you have
- Personalisation
- Do less, be more specific



#### COMMUNICATIONS

- New Members
- Renewals
- Main contact points
- Find out about them
- Talk them through relevant benefits and follow up



#### **Onboarding email programme**







#### Engaging our Members 365

The annual event comes once per year, how do we keep the conversations going?

- The move to digital
- Doesn't always have to be transactional activity emotional/experience related too
- We can track what our members click on and what events they book –what we really want is for them to be involved so that there is also an emotional connection







## **Special Interest Groups**





#### **Events**





#### Social





## Matchmaking



### Campaigns





#### Your Content



#### **Their Content**



## Technology



## Training



#### Awards

| Boost      | your Dig