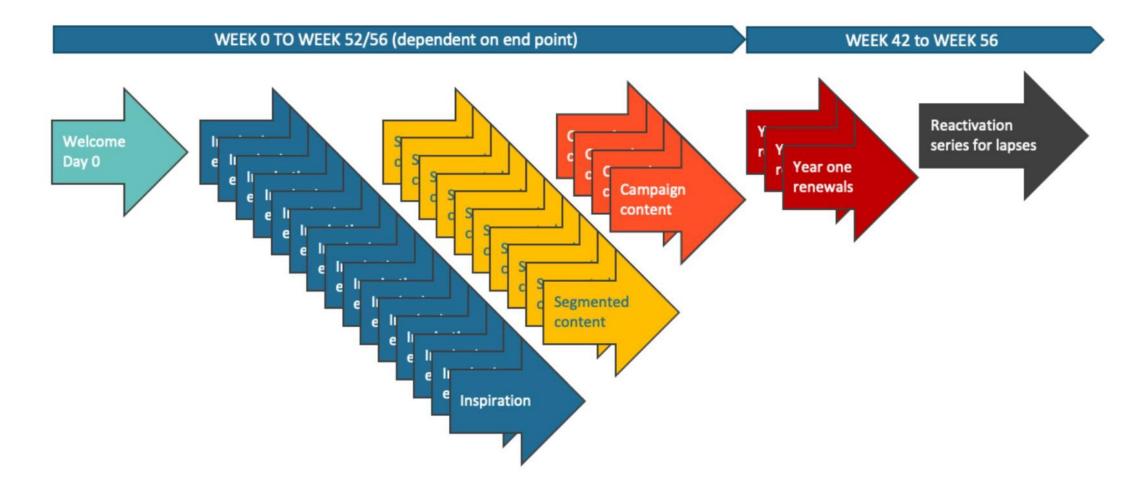

## Tools and Tactics to Engage your Membership Community Lisa Collins Managing Director, Dovetail Creative, DOV

#### **Regular engagement throughout the year**







#### DATA

- Understand needs
- Segment
- Make them feel special
- Make the most of what you have
- Personalisation
- Do less, be more specific



#### COMMUNICATIONS

- New Members
- Renewals
- Main contact points
- Find out about them
- Talk them through relevant benefits and follow up



#### **Onboarding email programme**







#### Engaging our Members 365

The annual event comes once per year, how do we keep the conversations going?

- The move to digital
- Doesn't always have to be transactional activity emotional/experience related too
- We can track what our members click on and what events they book –what we really want is for them to be involved so that there is also an emotional connection







## **Special Interest Groups**





#### **Events**





#### Social





## Matchmaking



### Campaigns





#### Your Content



#### **Their Content**



## Technology



## Training



#### Awards

| Boost      | your Digital Engagement